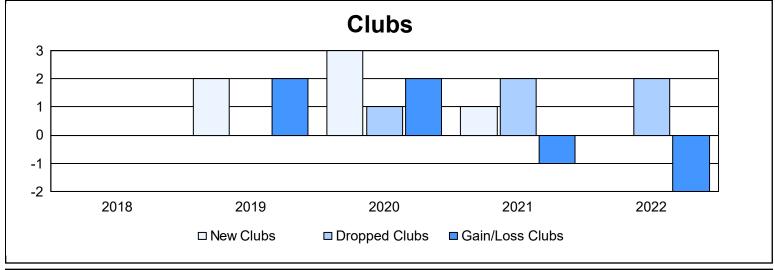

District 51 E As of June 2022 Cumulative

| Year      | New<br>Clubs | Dropped<br>Clubs | Gain/<br>Loss<br>Clubs | New<br>Members | Charter<br>Members | Reinstate<br>Members | Transfer<br>Members | Total<br>Member<br>Added | Total<br>Members<br>Dropped | Gain/<br>Loss<br>Members |
|-----------|--------------|------------------|------------------------|----------------|--------------------|----------------------|---------------------|--------------------------|-----------------------------|--------------------------|
| 2017-2018 | 0            | 0                | 0                      | 84             | 4                  | 0                    | 0                   | 88                       | 138                         | -50                      |
| 2018-2019 | 2            | 0                | 2                      | 94             | 43                 | 21                   | 4                   | 162                      | 153                         | 9                        |
| 2019-2020 | 3            | 1                | 2                      | 76             | 35                 | 2                    | 3                   | 116                      | 168                         | -52                      |
| 2020-2021 | 1            | 2                | -1                     | 54             | 9                  | 4                    | 1                   | 68                       | 124                         | -56                      |
| 2021-2022 | 0            | 2                | -2                     | 112            | 3                  | 17                   | 1                   | 133                      | 137                         | -4                       |
| Average   | 1            | 1                | 0                      | 84             | 19                 | 9                    | 2                   | 113                      | 144                         | -31                      |