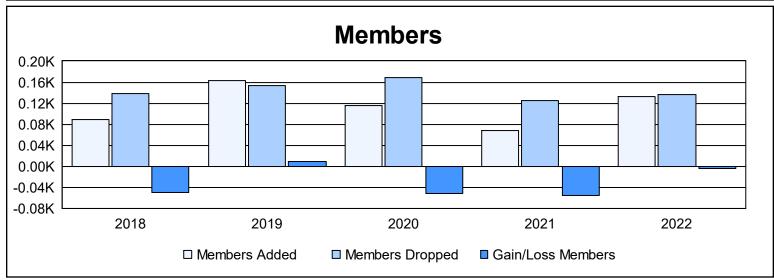

District 51 E As of June 2022 Cumulative

| Year      | New<br>Clubs | Dropped<br>Clubs | Gain/<br>Loss<br>Clubs | New<br>Members | Charter<br>Members | Reinstate<br>Members | Transfer<br>Members | Total<br>Member<br>Added | Total<br>Members<br>Dropped | Gain/<br>Loss<br>Members |
|-----------|--------------|------------------|------------------------|----------------|--------------------|----------------------|---------------------|--------------------------|-----------------------------|--------------------------|
| 2017-2018 | 0            | 0                | 0                      | 84             | 4                  | 0                    | 0                   | 88                       | 138                         | -50                      |
| 2018-2019 | 2            | 0                | 2                      | 94             | 43                 | 21                   | 4                   | 162                      | 153                         | 9                        |
| 2019-2020 | 3            | 1                | 2                      | 76             | 35                 | 2                    | 3                   | 116                      | 168                         | -52                      |
| 2020-2021 | 1            | 2                | -1                     | 54             | 9                  | 4                    | 1                   | 68                       | 124                         | -56                      |
| 2021-2022 | 0            | 2                | -2                     | 112            | 3                  | 17                   | 1                   | 133                      | 137                         | -4                       |
| Average   | 1            | 1                | 0                      | 84             | 19                 | 9                    | 2                   | 113                      | 144                         | -31                      |